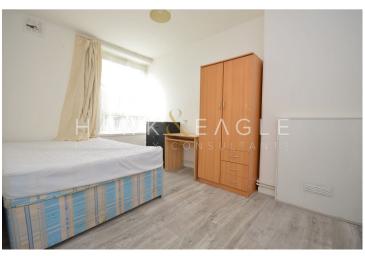

The property features 3 double bedrooms and a large separate lounge. Neutrally decorated, added benefits are a separate fitted kitchen with appliances, a fully fitted bathroom and a separate W/C. The property is spacious and allows plenty of natural light in. Part furnished, other benefits are laminate flooring throughout, gas central heating and double-glazing.

For a video of this great property, visit our YouTube channel at https://youtu.be/m5traxzIR5o?si=SfHy-uE300YTzAWV

Double Bedroom

Lounge