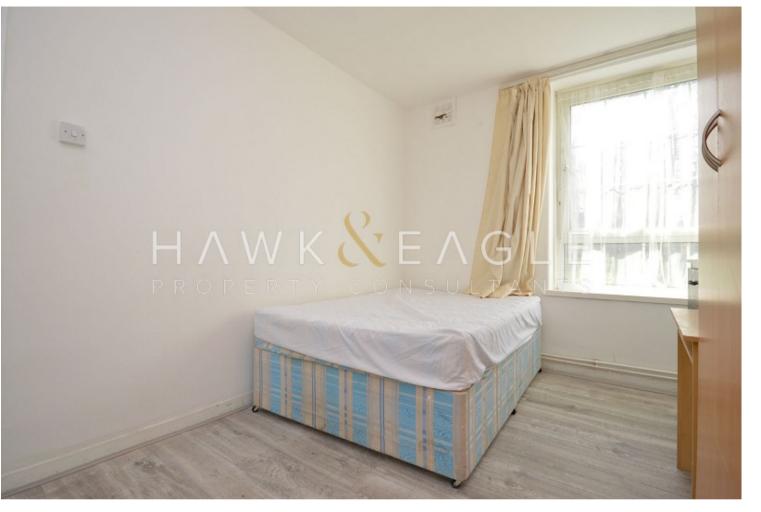

The property features 3 double bedrooms and a large separate lounge. Neutrally decorated, added benefits are a separate fitted kitchen with appliances, a fully fitted bathroom and a separate W/C. The property is spacious and allows plenty of natural light in. Part furnished, other benefits are laminate flooring throughout, gas central heating and double-glazing.

For a video of this great property, visit our YouTube channel at https://youtu.be/m5traxzIR5o?si=SfHy-uE300YTzAWV

Double Bedroom

Lounge