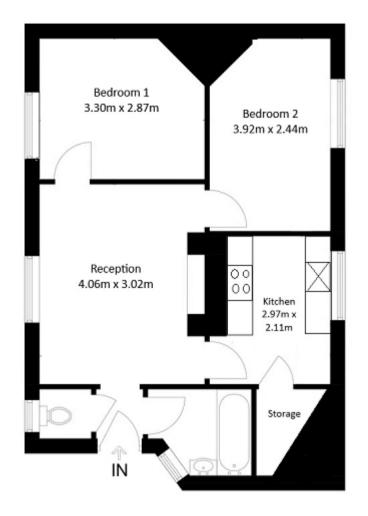

Don't miss this chance to make this fantastic flat your new home!

A virtual tour of this property is available at the link below: https://youtu.be/ZJATOfoUySw?si=7Q0092LLyh5pQHdP

First Floor Approximate Gross Internal Area 50.4 SQ M / 542.55 SQ FT